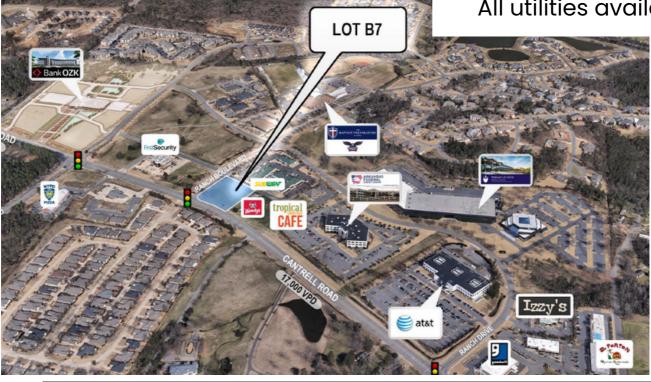

## **COMMERCIAL PAD SITE - LOT B-7**

Ranch Boulevard & Cantrell Rd, Little Rock, AR 72223

Price available upon request

- Close proximity to professional offices.
- Close proximity to K-12 educational opportunities
- Close proximity to multiple shopping opportunities and dining establishments
- Highway 10 visible lot
- Solid growth area
- Zoned POC, all utilities available