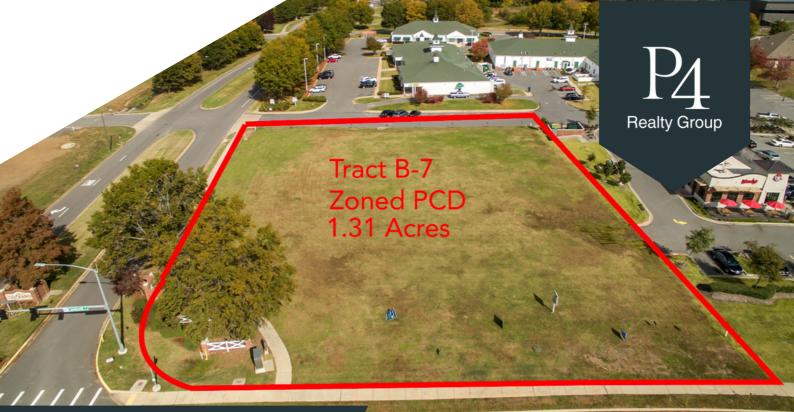

## FOR SALE

LOT B-7, THE RANCH OFFICE PARK +/- 1.31 ACRES / 57,064 SQFT

Commercial Pad Site
Retail/ Office Corner
Zoned PCD
Solid growth area
All utilities available

## **COMMERCIAL PAD SITE - LOT B-7**

Ranch Boulevard & Cantrell Rd, Little Rock, AR 72223

Price available upon request

- Close proximity to professional offices.
- Close proximity to K-12 educational opportunities
- Close proximity to multiple shopping opportunities and dining establishments
- Highway 10 visible lot
- Solid growth area
- Zoned POC, all utilities available