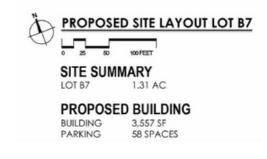

## FOR SALE

LOT B-7, THE RANCH OFFICE PARK +/- 1.31 ACRES / 57,064 SQFT

Commercial Pad Site
Retail/ Office Corner
Zoned PCD
Solid growth area
All utilities available

## **COMMERCIAL PAD SITE - LOT B-7**

Ranch Boulevard & Cantrell Rd, Little Rock, AR 72223

Price available upon request

- Close proximity to professional offices.
- Close proximity to K-12 educational opportunities
- Close proximity to multiple shopping opportunities and dining establishments
- Highway 10 visible lot
- Solid growth area
- Zoned POC, all utilities available