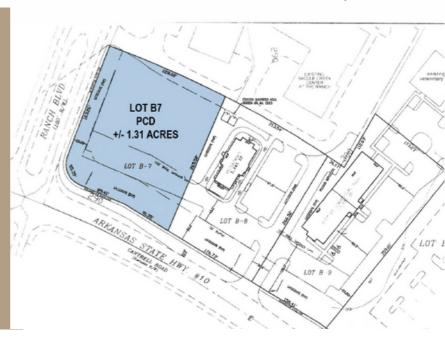

## FOR SALE

LOT B-7, THE RANCH OFFICE PARK +/- 1.31 ACRES / 57,064 SQFT

Commercial Pad Site
Retail/ Office Corner
Zoned PCD
Solid growth area
All utilities available

## **COMMERCIAL PAD SITE - LOT B-7**

Ranch Boulevard & Cantrell Rd, Little Rock, AR 72223

Price available upon request

- Close proximity to professional offices.
- Close proximity to K-12 educational opportunities
- Close proximity to multiple shopping opportunities and dining establishments
- Highway 10 visible lot
- Solid growth area
- Zoned POC, all utilities available