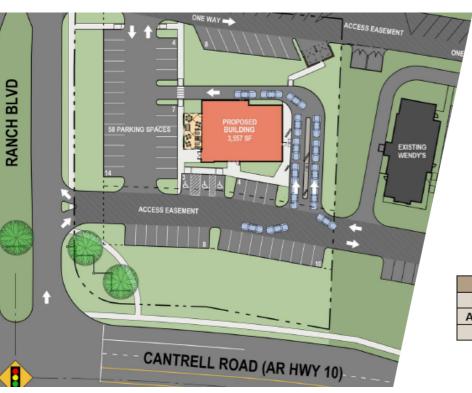

## **COMMERCIAL PAD SITE - LOT B-7**

Ranch Boulevard & Cantrell Rd, Little Rock, AR 72223

Price available upon request

- Close proximity to professional offices.
- Close proximity to K-12 educational opportunities
- Close proximity to multiple shopping opportunities and dining establishments
- Highway 10 visible lot
- Solid growth area
- Zoned POC, all utilities available